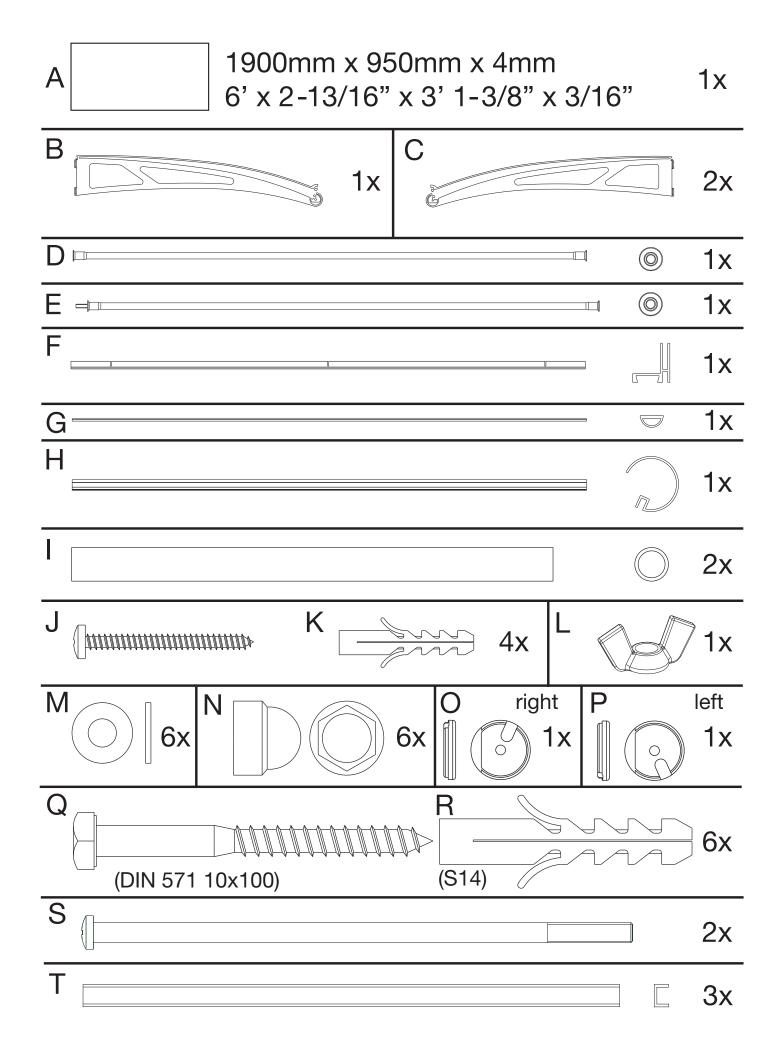

Lightline canopy kits come with all the hardware needed to assemble. Please verify what type of wall you are dealing with before installing the canopy. If necessary, you may need to use screws and anchors other than those included in the enclosed installation kit. Consult a licensed contractor for installation hardware recommendations.