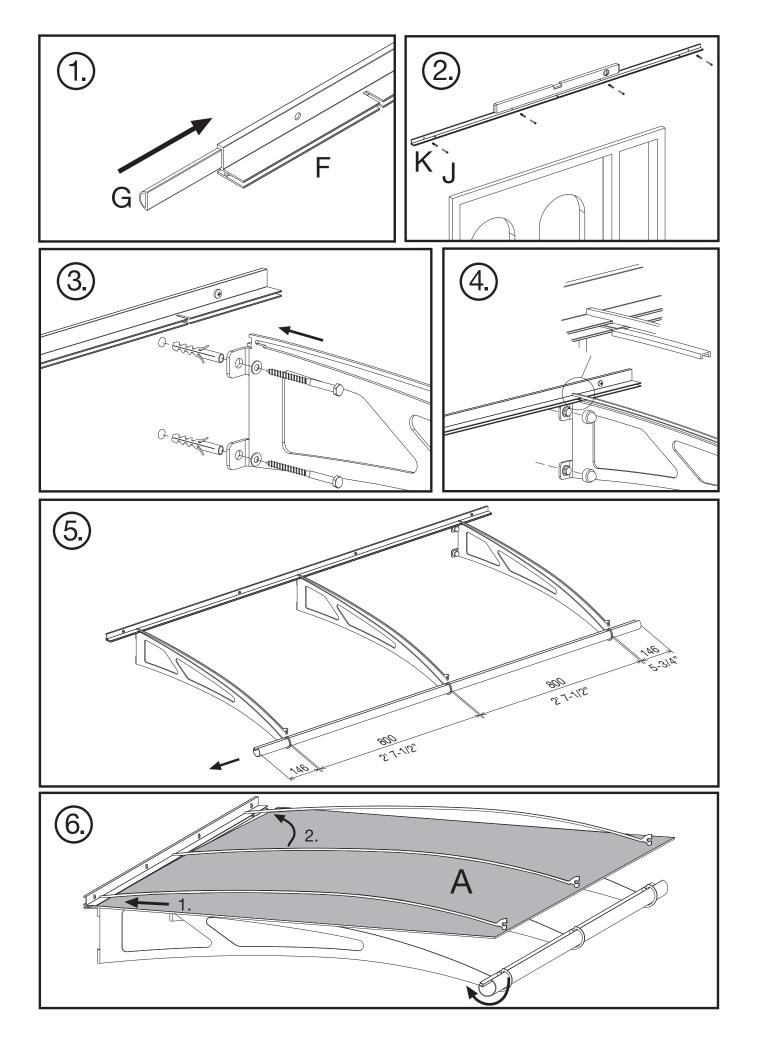

Lightline canopy kits come with all the hardware needed to assemble. Please verify what type of wall you are dealing with before installing the canopy. If necessary, you may need to use screws and anchors other than those included in the enclosed installation kit. Consult a licensed contractor for installation hardware recommendations.