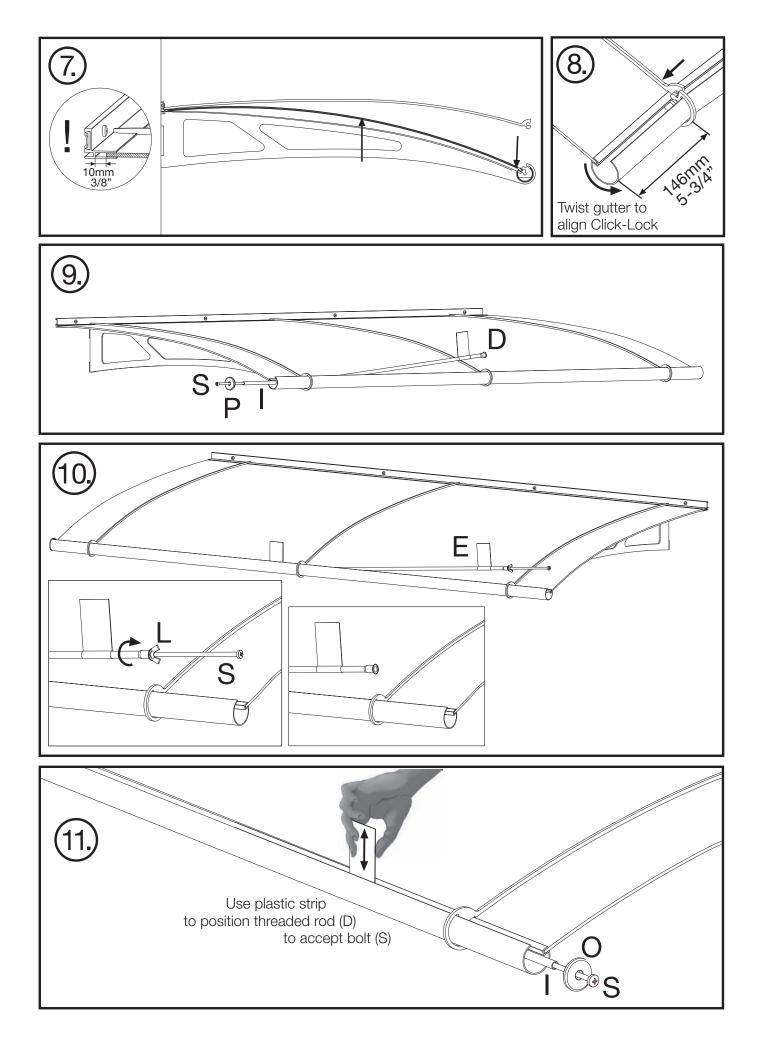

Lightline canopy kits come with all the hardware needed to assemble. Please verify what type of wall you are dealing with before installing the canopy. If necessary, you may need to use screws and anchors other than those included in the enclosed installation kit. Consult a licensed contractor for installation hardware recommendations.